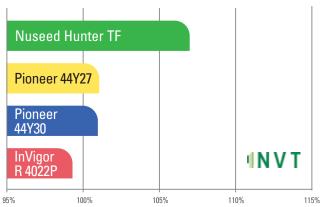

It's suitable for medium to guick growing regions and features a superior disease package.

**VARIETY PERFORMANCE (YIELD GRAPH)** 

2023 Long-term predicted yield from all WA, NSW, VIC, SA Low to Mid rainfall Glyphosate NVTs.