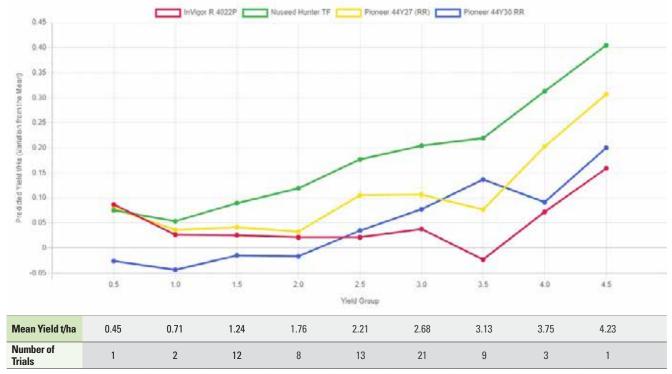

# NVT YIELD RESULTS - LONG-TERM PREDICTED YIELD T/HA (VARIATION FROM THE MEAN)

2022 Long-term predicted yield from all WA Low to Mid rainfall Glyphosate NVTs.